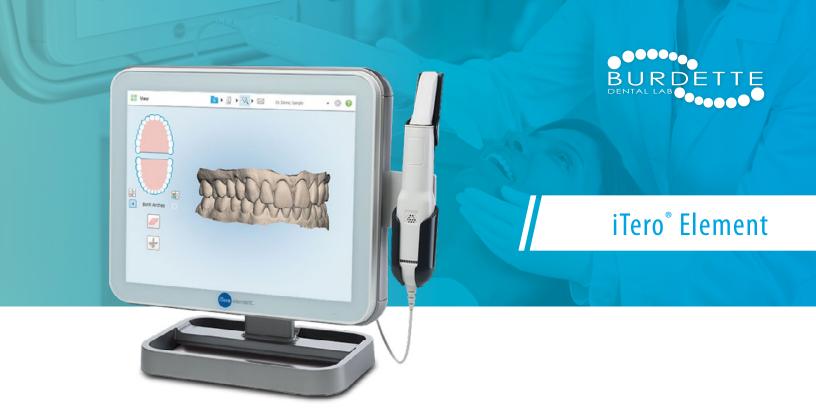

## Connect Your iTero® to Burdette's Workflow

Save time and money when you send scans directly from your iTero® digital impression scanner. In addition to all-ceramic restorations, Burdette accepts digital impressions for PFM and full-cast restorations.

- Call iTero® tech support at 800-577-8767, select option 2 and ask them to add Burdette as a lab partner.
- Select Burdette as your lab partner and submit your digital file.

If you have any questions, contact Burdette at 800-624-5301 and ask for digital impression technical support.