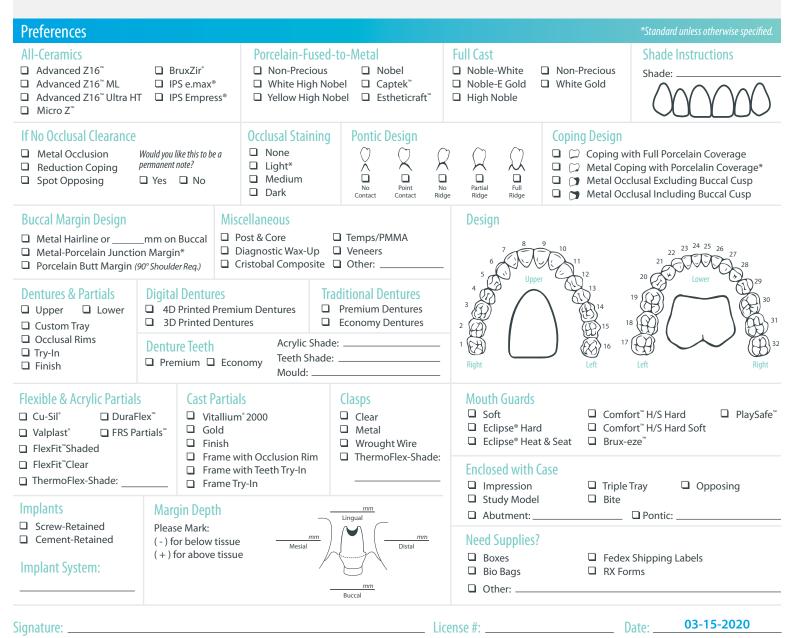

Doctor Name:
 Phone Number:

 Email:
 Patient Name:

 Patient Name:
 Patient Age:

 Gender:
 M

 Deliver case before appointment.
 Deliver case based on lab capacity.

 Date:
 by 5 P.M.

 (Patient will be appointed after receiving case)

Burdette Dental Lab • 131 Lyon Lane • Birmingham, AL 35211 • 800-624-5301 • 205-916-0887 • info@burdettedental.com • www.burdettedental.com

Instructions S99 Advanced Z16" ML Price per unit up to three units.

## Only \$99 Per Unit on **Advanced Z16<sup>™</sup> ML**



Payment is due upon receipt of statement. Total statement amount due by the end of the month. All past due invoices will be subject to a finance charge and/or collection fees. The undersigned is responsible both corporately and personally. Your signature is acceptance of these terms.